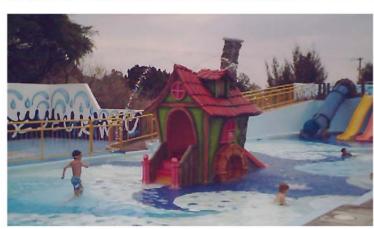

#### **Attractions:**

4 open body slides

1 kamikaze

2 enclosed 32" body slides

1 torbellino (bowl)

1 crazy river

1 toborruedas open inner tube slide

1 aquatubo 54" enclosed inner tube slide

1 kamilancha enclosed+free fall jump inner tuber slide

1 wave pool

2 kiddie areas