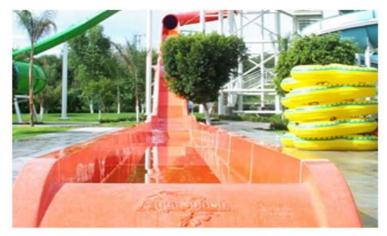

### Visit and tour to Parque Acuático Agua Caliente

Approximate duration of the visit: 3 hours

Travel from Parque Acuático Agua Caliente to Fibrart

Approximate travel time: 30 minutes

#### **Attractions:**

4 open body slides

1 kamikaze

2 enclosed 32" body slides

1 torbellino (bowl)

1 crazy river

1 toborruedas open inner tube slide

1 aquatubo 54" enclosed inner tube slide

### AGUA CALIENTE