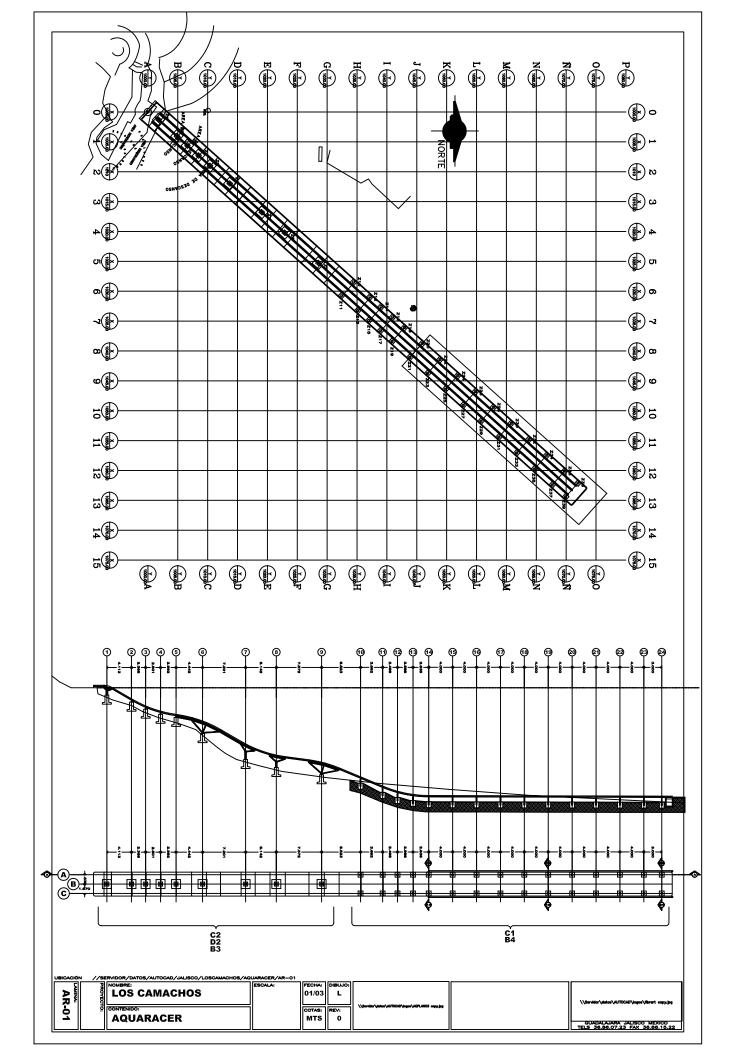

Information:**

Km.17 Carretera Guadalajara a Saltillo

Voice. +52 333 122 4034

e-mail: bamsa@yahoo.com.mx

Directors: Eusebio and Ricardo Jiménez

**Price:** 

Adults \$ 7 USD Children \$ 5 USD

### **Property:**

4 hectares

#### **Attractions:**

1 AQUARACER 4 lanes

### Years since opening:

55 years

### **Principal market:**

Guadalajara (6'000,000 people). Located 15 minutes away.

### **Influence region:**

Guadalajara

### Visitors per year:

150,000

### **Strengths:**

Very near to Guadalajara
Top of mind brand
City public transportation available
Quality in service

### Weaknesses:

Cold water Very old facilities Limited area

### **Main competitors:**

Chimulco 45 minutes Hawai from Guadalajara Tobolandia 40 minutes from Guadalajara Agua Caliente 45 minutos from Guadalajara



### LOS CAMACHOS

















# DAY 2 Blue line in the map

### Travel from Guadalajara to León

Approximate travel time: 2 hours and 30 minutes

### Visit and tour to Parque Acuático Comanjilla

Approximate duration of the visit: 2 hours

### Travel from Parque Acuático Comanjilla to Ixmiquilpan

Approximate travel time: 3 hours

### Lunch

### Visit and tour to Parque Acuático Te-Pathé

Approximate duration of the visit: 2 hours



### **Contact Information:**

Congregación Comanjilla Col. San Francisco del Agua Caliente No. 36100

Voice. +52 477 714-6522 Director: Arturo Soto

### Price:

7.50 USD

#### **Property:**

3 a 4 hectares

### **Attractions:**

- 2 open body slides
- 2 kamikazes
- 2 enclosed 32" body slides
- 1 kiddie area
- 1 wave pool

### Years since opening:

5 year