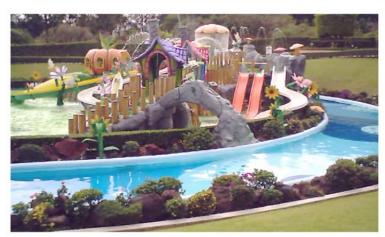

### **CLUB CAMPESTRE ASTURIANO**

### **Attractions:**

- 4 open body slides
- 2 enclosed 32" body slides 1 enclosed 32" body slide+jump and run out
- 1 kamilancha enclosed+free fall jump inner tuber slide
- 1 lazy river
- 4 kamikazes
- 2 wave pools
- 2 kiddie areas

### **CLUB ASTURIANO**