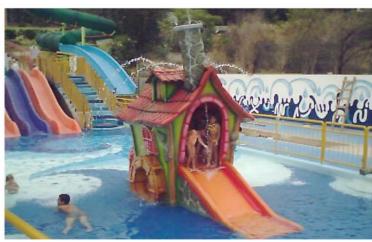

#### **Attractions:**

4 open body slides

1 kamikaze

2 enclosed 32" body slides

1 torbellino (bowl)

1 crazy river

1 toborruedas open inner tube slide

1 aquatubo 54" enclosed inner tube slide

1 kamilancha enclosed+free fall jump inner tuber slide

1 wave pool

2 kiddie areas