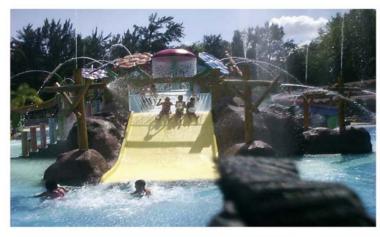

### Visit and tour to Parque Acuático Agua Caliente

Approximate duration of the visit: 3 hours

Travel from Parque Acuático Agua Caliente to Fibrart

Approximate travel time: 30 minutes

#### **Attractions:**

4 open body slides

1 kamikaze

2 enclosed 32" body slides

1 torbellino (bowl)

1 crazy river

1 toborruedas open inner tube slide

1 aquatubo 54" enclosed inner tube slide

1 kamilancha enclosed+free fall jump inner tuber slide

1 wave pool

2 kiddie areas

#### **Strengths:**

Biggest park in the region Wide variety and wide number of attractions 39°C water temperature High safety and Quality service