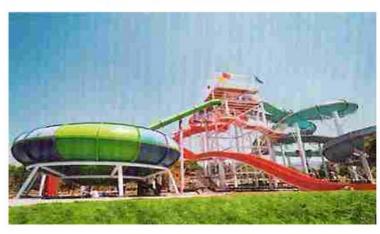

### **EX-HACIENDA TEMIXCO**

### **Attractions:**

- 1 Aquatubo 54" enclosed inner tube slide
- 1 Toborruedas open inner tube slide
- 1 Kamilancha enclosed+free fall jump inner tuber slide
- 1 Black Hole 54"
- 1 Kiddie Area
- 1 Aquaracer 6 lanes