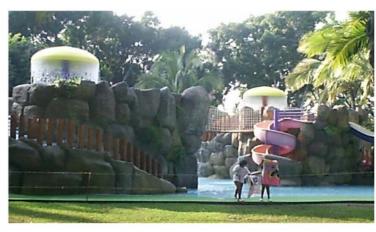

#### **Attractions:**

4 open body slides

1 kamikaze

2 enclosed 32" body slides

1 torbellino (bowl)

1 crazy river

1 toborruedas open inner tube slide

1 aquatubo 54" enclosed inner tube slide

1 kamilancha enclosed+free fall jump inner tuber slide

1 wave pool

2 kiddie areas