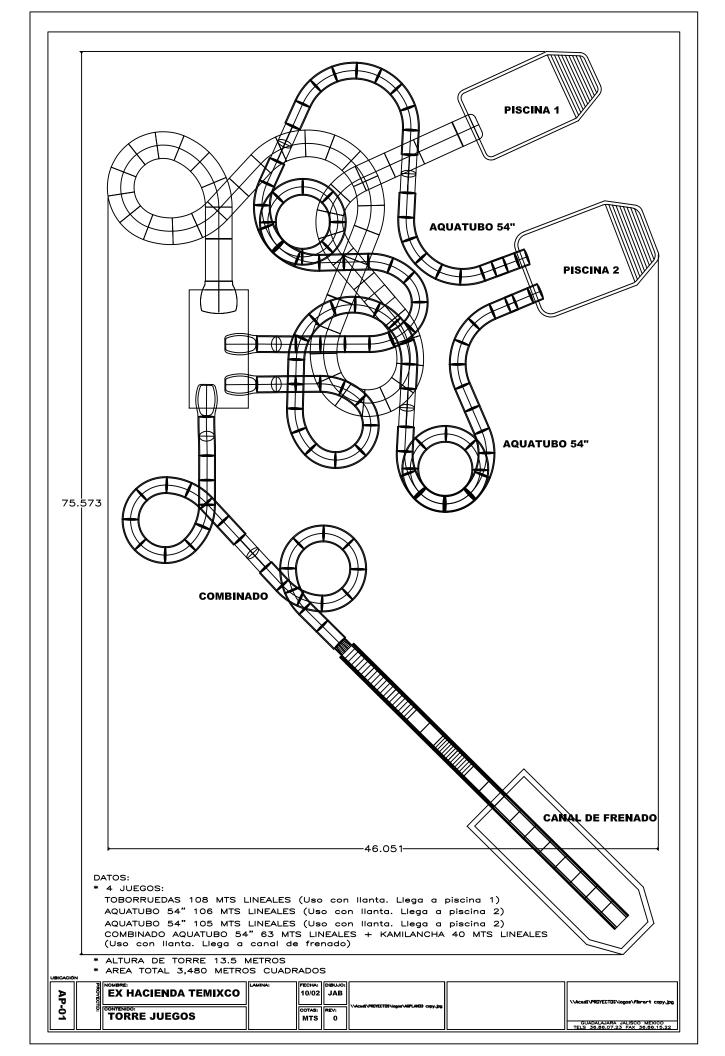

### **Attractions:**

- 1 Aquatubo 54" enclosed inner tube slide
- 1 Toborruedas open inner tube slide
- 1 Kamilancha enclosed+free fall jump inner tuber slide
- 1 Black Hole 54"
- 1 Kiddie Area
- 1 Aquaracer 6 lanes

### **EX-HACIENDA TEMIXCO**