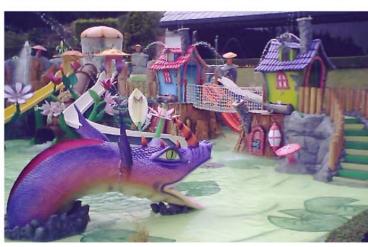

### **WHAT CAN YOU SEE DURING THE VISITS?**

6 WATER SLIDE PLATFORMS

1 NATURAL PLATFORM

1 MAN MADE HILL

**40 FIBRART WATER SLIDES** 

1 CRAZY RIVER

1 LAZY RIVER

9 FIBRART KIDDIE AREAS