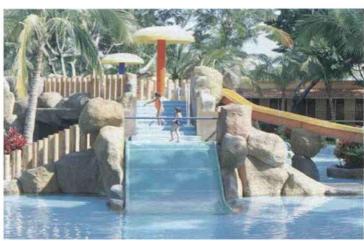

### **Attractions:**

- 1 Aquatubo 54" enclosed inner tube slide
- 1 Toborruedas open inner tube slide
- 1 Kamilancha enclosed+free fall jump inner tuber slide
- 1 Black Hole 54"
- 1 Kiddie Area
- 1 Aquaracer 6 lanes

### **EX-HACIENDA TEMIXCO**