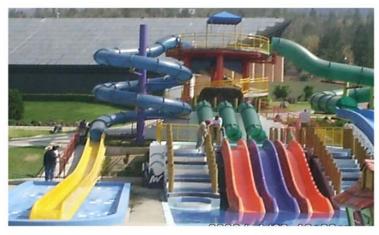

#### **Attractions:**

4 open body slides

1 kamikaze

2 enclosed 32" body slides

1 torbellino (bowl)

1 crazy river

1 toborruedas open inner tube slide

1 aquatubo 54" enclosed inner tube slide

1 kamilancha enclosed+free fall jump inner tuber slide

1 wave pool

2 kiddie areas

### AGUA CALIENTE