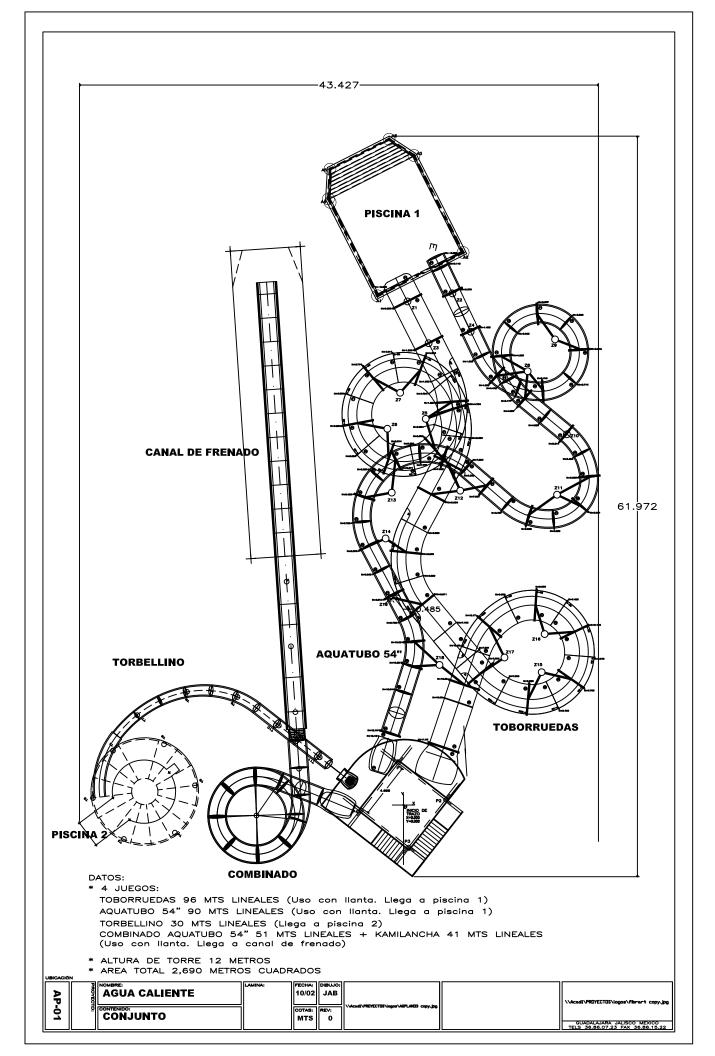

### Visit and tour to Parque Acuático Agua Caliente

Approximate duration of the visit: 3 hours

Travel from Parque Acuático Agua Caliente to Fibrart

Approximate travel time: 30 minutes

#### **Attractions:**

4 open body slides

1 kamikaze

2 enclosed 32" body slides

1 torbellino (bowl)

1 crazy river

1 toborruedas open inner tube slide

1 aquatubo 54" enclosed inner tube slide

### AGUA CALIENTE