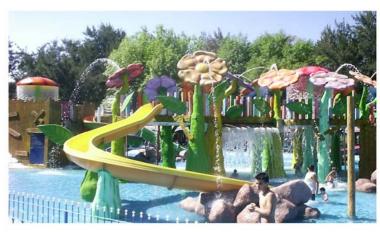

#### **Attractions:**

4 open body slides

1 kamikaze

2 enclosed 32" body slides

1 torbellino (bowl)

1 crazy river

1 toborruedas open inner tube slide

1 aquatubo 54" enclosed inner tube slide

1 kamilancha enclosed+free fall jump inner tuber slide

1 wave pool

2 kiddie areas

### AGUA CALIENTE