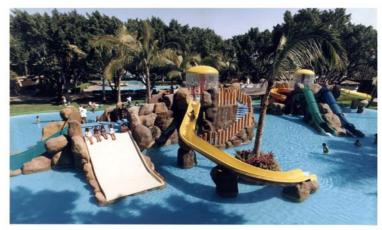

### **Attractions:**

- 1 Aquatubo 54" enclosed inner tube slide
- 1 Toborruedas open inner tube slide
- 1 Kamilancha enclosed+free fall jump inner tuber slide
- 1 Black Hole 54"
- 1 Kiddie Area
- 1 Aquaracer 6 lanes

### **EX-HACIENDA TEMIXCO**