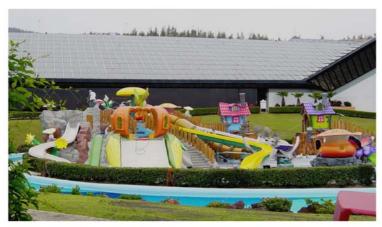

### **WHAT CAN YOU SEE DURING THE VISITS?**

6 WATER SLIDE PLATFORMS

1 NATURAL PLATFORM

1 MAN MADE HILL

**40 FIBRART WATER SLIDES** 

1 CRAZY RIVER

1 LAZY RIVER

9 FIBRART KIDDIE AREAS