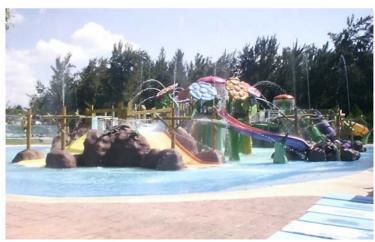

### Visit and tour to Parque Acuático Agua Caliente

Approximate duration of the visit: 3 hours

Travel from Parque Acuático Agua Caliente to Fibrart

Approximate travel time: 30 minutes

#### **Attractions:**

4 open body slides

1 kamikaze

2 enclosed 32" body slides

1 torbellino (bowl)

1 crazy river

1 toborruedas open inner tube slide

1 aquatubo 54" enclosed inner tube slide

### AGUA CALIENTE