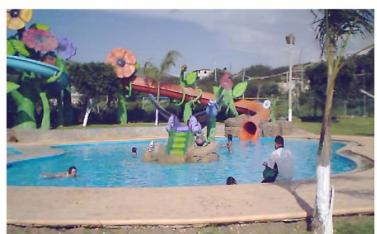

### Visit and tour to Parque Acuático Agua Caliente

Approximate duration of the visit: 3 hours

Travel from Parque Acuático Agua Caliente to Fibrart

Approximate travel time: 30 minutes

#### **Attractions:**

4 open body slides

1 kamikaze

2 enclosed 32" body slides

1 torbellino (bowl)

1 crazy river

1 toborruedas open inner tube slide

1 aquatubo 54" enclosed inner tube slide

1 kamilancha enclosed+free fall jump inner tuber slide

1 wave pool

2 kiddie areas

### AGUA CALIENTE