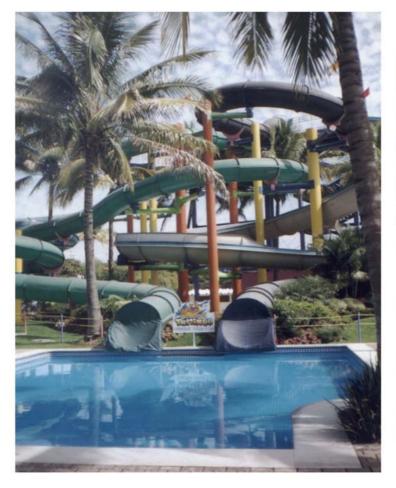

### TE-PATHE

### **Attractions:**

1 Aquatubo 54" inner tube slide

1 Toborruedas open inner tube slide

1 kamilancha enclosed+free fall jump inner tuber slide

1 Torbellino (Bowl)

2 wave pool

2 kiddie areas