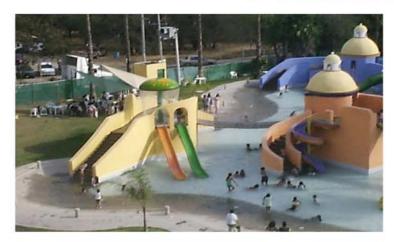

### **Attractions:**

- 2 open body slides
- 2 kamikazes
- 2 enclosed 32" body slides
- 1 kiddie area
- 1 wave pool

### **COMANJILLA**