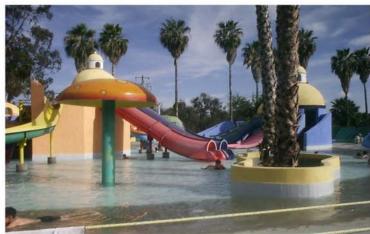

### Visit and tour to Parque Acuático Agua Caliente

Approximate duration of the visit: 3 hours

Travel from Parque Acuático Agua Caliente to Fibrart

Approximate travel time: 30 minutes

#### **Attractions:**

4 open body slides

1 kamikaze

2 enclosed 32" body slides

1 torbellino (bowl)

1 crazy river

1 toborruedas open inner tube slide

1 aquatubo 54" enclosed inner tube slide

1 kamilancha enclosed+free fall jump inner tuber slide

1 wave pool

2 kiddie areas

### AGUA CALIENTE