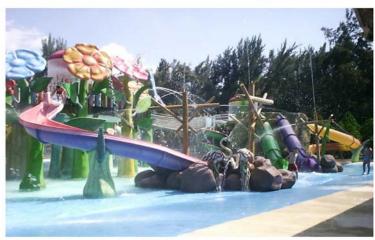

#### **Attractions:**

4 open body slides

1 kamikaze

2 enclosed 32" body slides

1 torbellino (bowl)

1 crazy river

1 toborruedas open inner tube slide

1 aquatubo 54" enclosed inner tube slide

1 kamilancha enclosed+free fall jump inner tuber slide

1 wave pool

2 kiddie areas

### AGUA CALIENTE