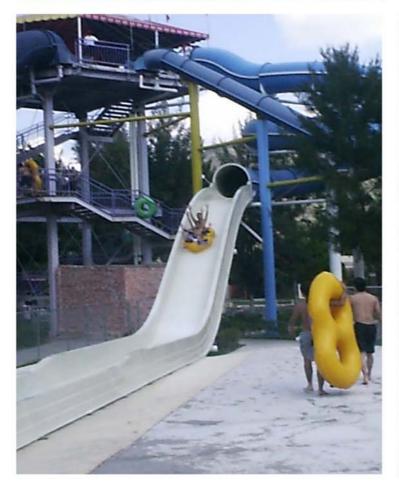

### **EX-HACIENDA TEMIXCO**

### **Attractions:**

- 1 Aquatubo 54" enclosed inner tube slide
- 1 Toborruedas open inner tube slide
- 1 Kamilancha enclosed+free fall jump inner tuber slide
- 1 Black Hole 54"
- 1 Kiddie Area
- 1 Aquaracer 6 lanes