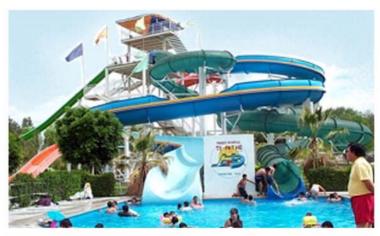

### Visit and tour to Parque Acuático Comanjilla

Approximate duration of the visit: 2 hours

### **Attractions:**

- 2 open body slides
- 2 kamikazes
- 2 enclosed 32" body slides
- 1 kiddie area
- 1 wave pool

### **COMANJILLA**