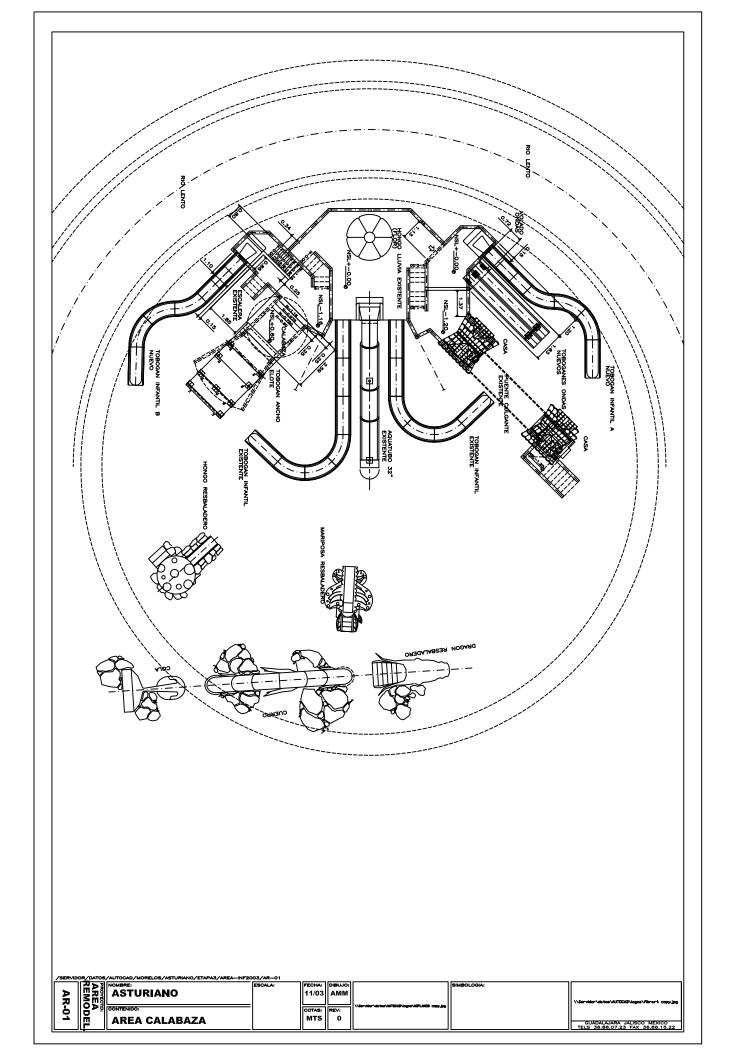

### **CLUB CAMPESTRE ASTURIANO**

### **Contact Information:**

Voice. +52 387 778 0784; Fax +52 387 778-0022

Director: Leonel Gutiérrez

### **Price:**

Members only (No cost)

### **Property:**

12 hectares

### **Attractions:**

- 4 open body slides
- 2 enclosed 32" body slides 1 enclosed 32" body slide+jump and run out
- 1 kamilancha enclosed+free fall jump inner tuber slide
- 1 lazy river
- 4 kamikazes
- 2 wave pools
- 2 kiddie areas

### **Years since opening:**

30 years

### **Characteristics:**

Excelent maintenance

### **CLUB ASTURIANO**