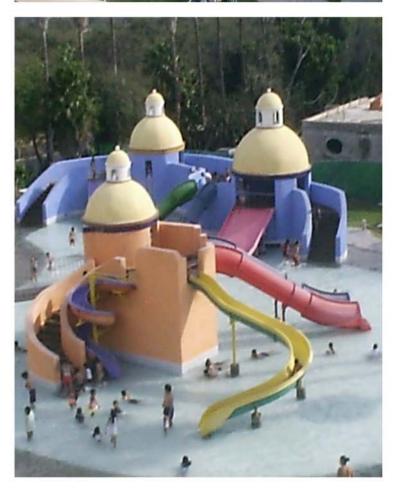

### **COMANJILLA**

### **Attractions:**

- 2 open body slides
- 2 kamikazes
- 2 enclosed 32" body slides
- 1 kiddie area
- 1 wave pool