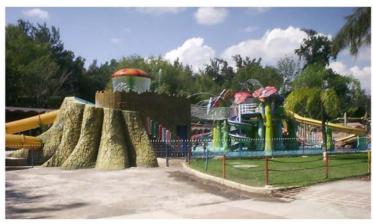

body slides

1 torbellino (bowl)

1 crazy river

1 toborruedas open inner tube slide

1 aquatubo 54" enclosed inner tube slide

1 kamilancha enclosed+free fall jump inner tuber slide

1 wave pool

2 kiddie areas

#### **Years since opening:**

33 years

#### **Principal market:**

Guadalajara (6'000,000 people). Located 45 minutes away.

#### **Influence region:**

250 to 300 km around Guadalajara

#### Visitors per year:

300,000

#### **Strengths:**

Biggest park in the region Wide variety and wide number of attractions 39°C water temperature High safety and Quality service

### Weaknesses:

High price Small brand recognition

### **Main competitors:**

Chimulco 1 kilometer away Tobolandia 40 minutes from Guadalajara Los Camachos 15 minutes from Guadalajara



### AGUA CALIENTE



















### AGUA CALIENTE















## PRODUCTION FACILITIES

### **MANUFACTURING PLANT:**

- Moulds maintenance
- Gel Coat application
- Fiberglass application
- Cutting
- Detailing
- Figurines and painting

### **MEETING ROOM:**

- Fibrart history presentation
- Fibrart some of our important projects presentation
- Our competitive adavantages



### **Contact Information:**

Km.17 Carretera Guadalajara a Saltillo

Voice. +52 333 122 4034

e-mail: bamsa@yahoo.com.mx

Directors: Eusebio and Ricardo Jiménez

**Price:** 

Adults \$ 7 USD Children \$ 5 USD

### **Property:**

4 hectares

#### **Attractions:**

1 AQUARACER 4 lanes

### Years since opening:

55 years

### **Principal market:**

Guadalajara (6'000,000 people). Located 15 minutes away.

### **Influence region:**

Guadalaja