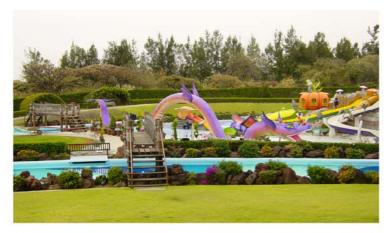

### **CLUB CAMPESTRE ASTURIANO**

### **Attractions:**

- 4 open body slides
- 2 enclosed 32" body slides 1 enclosed 32" body slide+jump and run out
- 1 kamilancha enclosed+free fall jump inner tuber slide
- 1 lazy river
- 4 kamikazes
- 2 wave pools
- 2 kiddie areas

### **CLUB ASTURIANO**