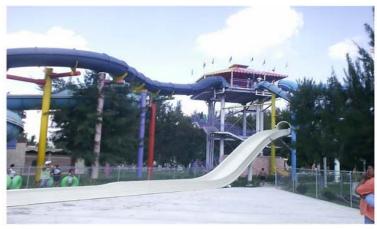

### Visit and tour to Parque Acuático Agua Caliente

Approximate duration of the visit: 3 hours

Travel from Parque Acuático Agua Caliente to Fibrart

Approximate travel time: 30 minutes

#### **Attractions:**

4 open body slides

1 kamikaze

2 enclosed 32" body slides

1 torbellino (bowl)

1 crazy river

1 toborruedas open inner tube slide

1 aquatubo 54" enclosed inner tube slide

### AGUA CALIENTE