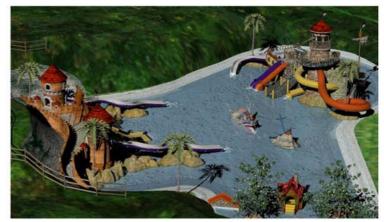

### Visit and tour to Parque Acuático Te-Pathé

Approximate duration of the visit: 2 hours

### **Contact Information:**

Km.152.5 Carretera México - Laredo Voice. +52 759 727 7585; Fax +52 759 727 75856 www.tepathe.com

### Price:

6 USD

### **Property:**

7 hectares

### **Attractions:**

1 Aquatubo 54" inner tube slide

1 Toborruedas open inner tube slide

1 kamilancha enclosed+free fall jump inner tuber slide

1 Torbellino (Bowl)

2 wave pool

2 kiddie areas

### **Years since opening:**

7 years

### TE-PATHE