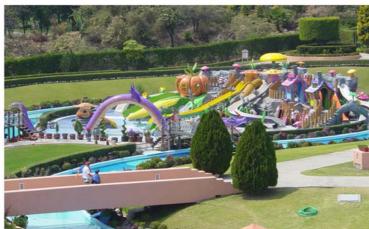

### **CLUB CAMPESTRE ASTURIANO**

### **Attractions:**

- 4 open body slides
- 2 enclosed 32" body slides 1 enclosed 32" body slide+jump and run out
- 1 kamilancha enclosed+free fall jump inner tuber slide
- 1 lazy river
- 4 kamikazes
- 2 wave pools
- 2 kiddie areas

### **CLUB ASTURIANO**