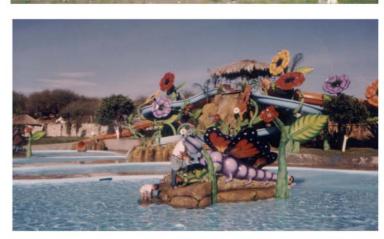

### Visit and tour to Parque Acuático Agua Caliente

Approximate duration of the visit: 3 hours

Travel from Parque Acuático Agua Caliente to Fibrart

Approximate travel time: 30 minutes

#### **Attractions:**

4 open body slides

1 kamikaze

2 enclosed 32" body slides

1 torbellino (bowl)

1 crazy river

1 toborruedas open inner tube slide

1 aquatubo 54" enclosed inner tube slide

1 kamilancha enclosed+free fall jump inner tuber slide

1 wave pool

2 kiddie areas

### AGUA CALIENTE