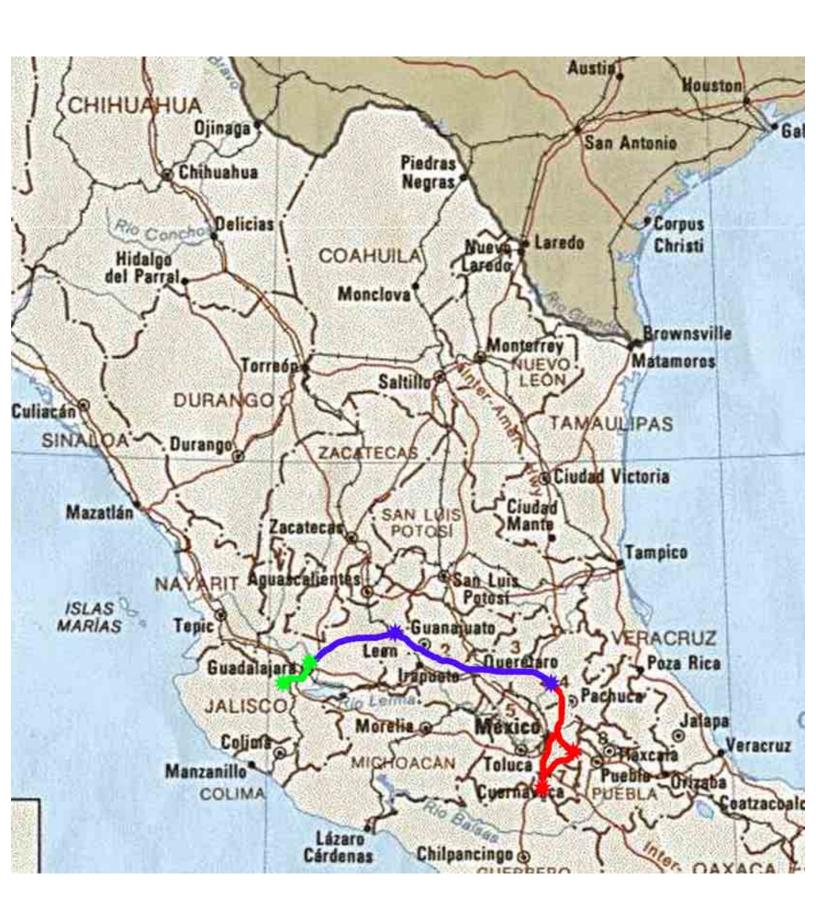

### **DAY 1**

(GREEN LINE IN THE MAP)

### DAY 2

(BLUE LINE IN THE MAP)

### **DAY 3**

(RED LINE IN THE MAP)

### Green line in the map

# DAY 2 Blue line in the map

# DAY 3 Red line in the map