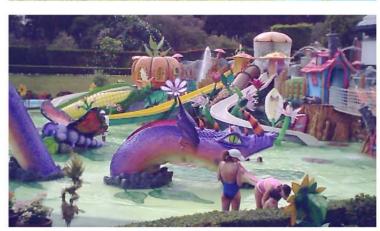

### **WHAT CAN YOU SEE DURING THE VISITS?**

6 WATER SLIDE PLATFORMS

1 NATURAL PLATFORM

1 MAN MADE HILL

**40 FIBRART WATER SLIDES** 

1 CRAZY RIVER

1 LAZY RIVER

9 FIBRART KIDDIE AREAS