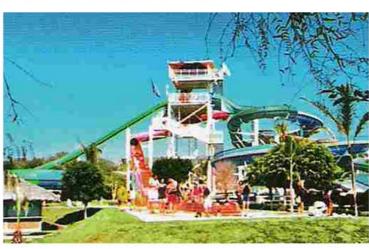

### AGUA CALIENTE

#### **Attractions:**

4 open body slides

1 kamikaze

2 enclosed 32" body slides

1 torbellino (bowl)

1 crazy river

1 toborruedas open inner tube slide

1 aquatubo 54" enclosed inner tube slide

1 kamilancha enclosed+free fall jump inner tuber slide

1 wave pool

2 kiddie areas