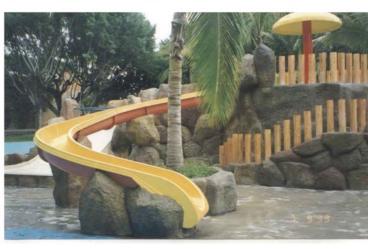

### **Attractions:**

- 1 Aquatubo 54" enclosed inner tube slide
- 1 Toborruedas open inner tube slide
- 1 Kamilancha enclosed+free fall jump inner tuber slide
- 1 Black Hole 54"
- 1 Kiddie Area
- 1 Aquaracer 6 lanes

### **EX-HACIENDA TEMIXCO**