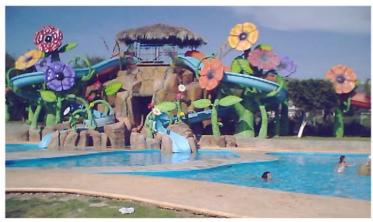

### Visit and tour to Parque Acuático Agua Caliente

Approximate duration of the visit: 3 hours

Travel from Parque Acuático Agua Caliente to Fibrart

Approximate travel time: 30 minutes

#### **Attractions:**

4 open body slides

1 kamikaze

2 enclosed 32" body slides

1 torbellino (bowl)

1 crazy river

1 toborruedas open inner tube slide

1 aquatubo 54" enclosed inner tube slide

1 kamilancha enclosed+free fall jump inner tuber slide

1 wave pool

2 kiddie areas

### AGUA CALIENTE