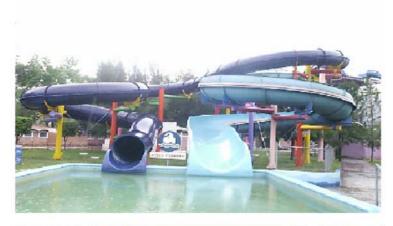

### Visit and tour to Parque Acuático Agua Caliente

Approximate duration of the visit: 3 hours

Travel from Parque Acuático Agua Caliente to Fibrart

Approximate travel time: 30 minutes

#### **Attractions:**

4 open body slides

1 kamikaze

2 enclosed 32" body slides

1 torbellino (bowl)

1 crazy river

1 toborruedas open inner tube slide

1 aquatubo 54" enclosed inner tube slide

### AGUA CALIENTE