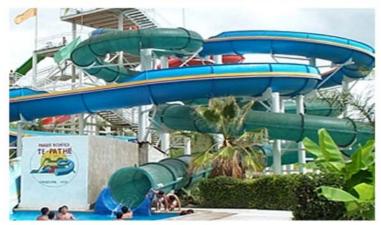

### TE-PATHE

### **Attractions:**

1 Aquatubo 54" inner tube slide

1 Toborruedas open inner tube slide

1 kamilancha enclosed+free fall jump inner tuber slide

1 Torbellino (Bowl)

2 wave pool

2 kiddie areas