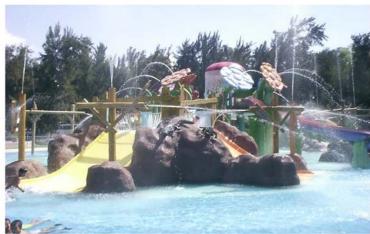

### Visit and tour to Parque Acuático Agua Caliente

Approximate duration of the visit: 3 hours

Travel from Parque Acuático Agua Caliente to Fibrart

Approximate travel time: 30 minutes

#### **Attractions:**

4 open body slides

1 kamikaze

2 enclosed 32" body slides

1 torbellino (bowl)

1 crazy river

1 toborruedas open inner tube slide

1 aquatubo 54" enclosed inner tube slide

1 kamilancha enclosed+free fall jump inner tuber slide

1 wave pool

2 kiddie areas

#### **Strengths:**

Biggest park in the region Wide variety and wide number of attractions 39°C water temperature High safety and Quality service