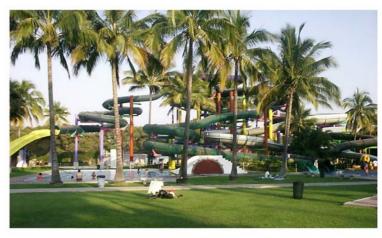

### AGUA CALIENTE

#### **Attractions:**

4 open body slides

1 kamikaze

2 enclosed 32" body slides

1 torbellino (bowl)

1 crazy river

1 toborruedas open inner tube slide

1 aquatubo 54" enclosed inner tube slide

1 kamilancha enclosed+free fall jump inner tuber slide

1 wave pool

2 kiddie areas