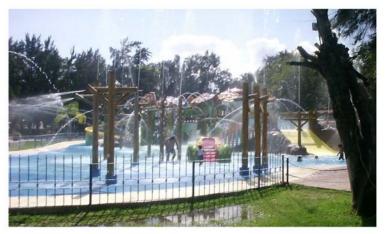

### Visit and tour to Parque Acuático Agua Caliente

Approximate duration of the visit: 3 hours

Travel from Parque Acuático Agua Caliente to Fibrart

Approximate travel time: 30 minutes

#### **Attractions:**

4 open body slides

1 kamikaze

2 enclosed 32" body slides

1 torbellino (bowl)

1 crazy river

1 toborruedas open inner tube slide

1 aquatubo 54" enclosed inner tube slide

1 kamilancha enclosed+free fall jump inner tuber slide

1 wave pool

2 kiddie areas

#### **Strengths:**

Biggest park in the region Wide variety and wide number of attractions 39°C water temperature High safety and Quality service