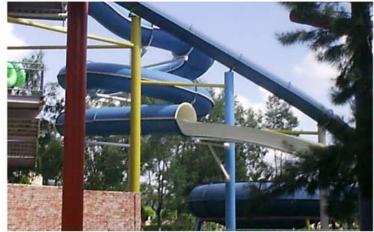

#### **Attractions:**

4 open body slides

1 kamikaze

2 enclosed 32" body slides

1 torbellino (bowl)

1 crazy river

1 toborruedas open inner tube slide

1 aquatubo 54" enclosed inner tube slide

1 kamilancha enclosed+free fall jump inner tuber slide

1 wave pool

2 kiddie areas

### AGUA CALIENTE