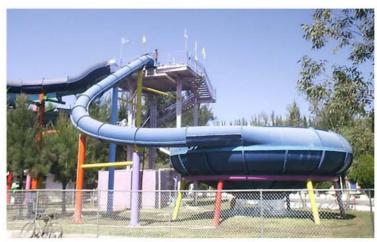

### **COMANJILLA**

### **Attractions:**

- 2 open body slides
- 2 kamikazes
- 2 enclosed 32" body slides
- 1 kiddie area
- 1 wave pool