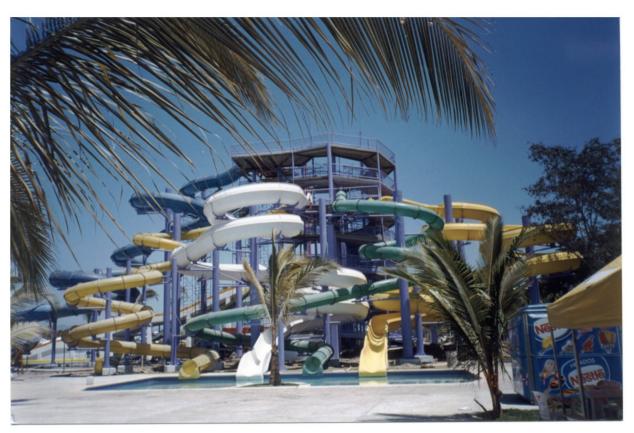

#### **Attractions:**

4 open body slides

1 kamikaze

2 enclosed 32" body slides

1 torbellino (bowl)

1 crazy river

1 toborruedas open inner tube slide

1 aquatubo 54" enclosed inner tube slide

1 kamilancha enclosed+free fall jump inner tuber slide

1 wave pool

2 kiddie areas

#### **Strengths:**

Biggest park in the region Wide variety and wide number of attractions 39°C water temperature High safety and Quality service