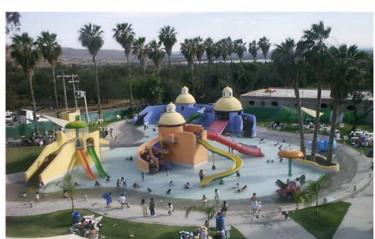

### Visit and tour to Parque Acuático Agua Caliente

Approximate duration of the visit: 3 hours

Travel from Parque Acuático Agua Caliente to Fibrart

Approximate travel time: 30 minutes

#### **Property:**

30 hectares

#### **Attractions:**

4 open body slides

1 kamikaze

2 enclosed 32" body slides

1 torbellino (bowl)

1 crazy river

1 toborruedas open inner tube slide

1 aquatubo 54" enclosed inner tube slide

1 kamilancha enclosed+free fall jump inner tuber slide

1 wave pool

2 kiddie areas

### AGUA CALIENTE