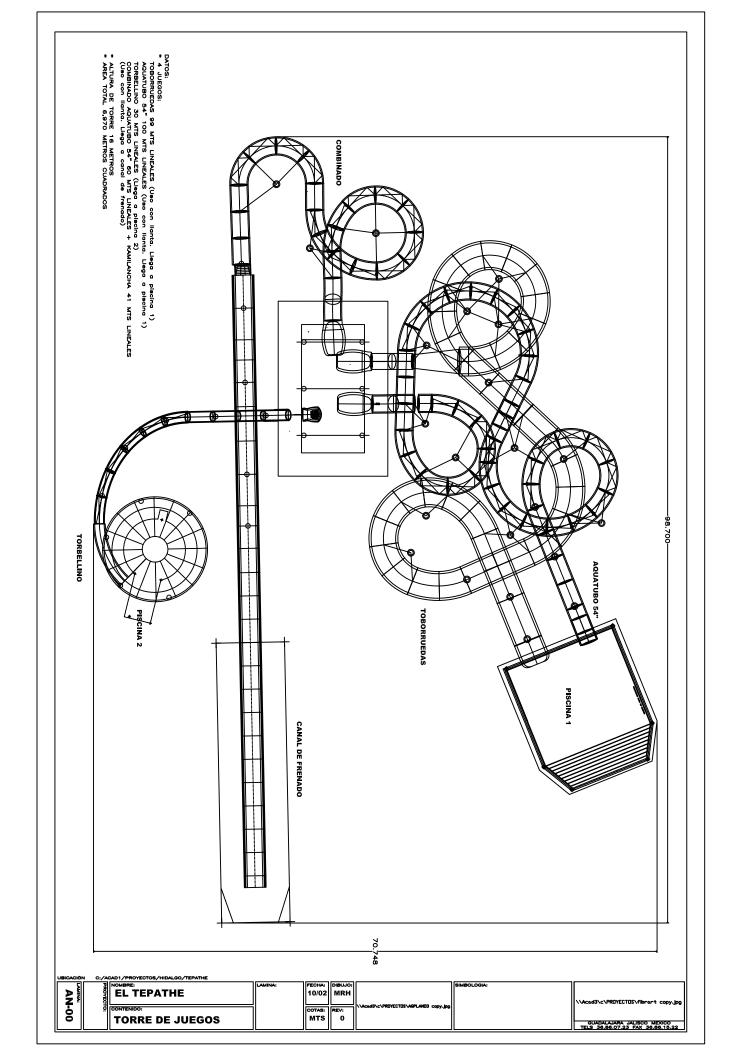

### Visit and tour to Parque Acuático Te-Pathé

Approximate duration of the visit: 2 hours

### **Contact Information:**

Km.152.5 Carretera México - Laredo Voice. +52 759 727 7585; Fax +52 759 727 75856 www.tepathe.com

### Price:

6 USD

### **Property:**

7 hectares

### **Attractions:**

1 Aquatubo 54" inner tube slide

1 Toborruedas open inner tube slide

1 kamilancha enclosed+free fall jump inner tuber slide

1 Torbellino (Bowl)

2 wave pool

2 kiddie areas

### **Years since opening:**

7 years

### TE-PATHE