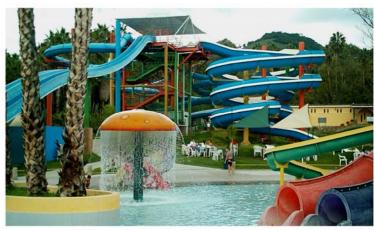

#### **Attractions:**

4 open body slides

1 kamikaze

2 enclosed 32" body slides

1 torbellino (bowl)

1 crazy river

1 toborruedas open inner tube slide

1 aquatubo 54" enclosed inner tube slide

1 kamilancha enclosed+free fall jump inner tuber slide

1 wave pool

2 kiddie areas

### AGUA CALIENTE