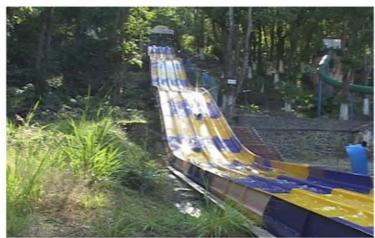

#### **Attractions:**

1 AQUARACER 4 lanes

### Years since opening:

55 years

### **Principal market:**

Guadalajara (6'000,000 people). Located 15 minutes away.