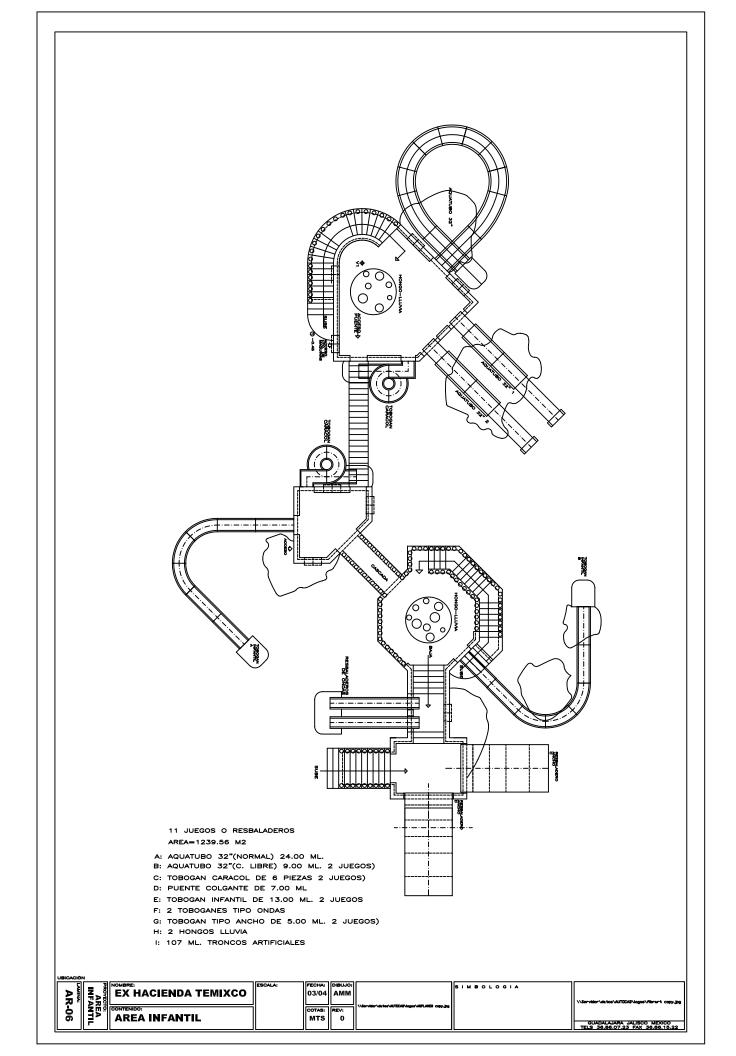

#### **Contact Information:**

Km.85 Carretera México - Acapulco

Voice. +52 777 325 0355

www.temixcoacuatico.com.mx

Owner: Fernando Álvarez

#### **Price:**

10.50 USD

### **Property:**

14 hectares

### **Attractions:**

- 1 Aquatubo 54" enclosed inner tube slide
- 1 Toborruedas open inner tube slide
- 1 Kamilancha enclosed+free fall jump inner tuber slide
- 1 Black Hole 54"
- 1 Kiddie Area
- 1 Aquaracer 6 lanes

### Years since opening:

25 years

### **EX-HACIENDA TEMIXCO**