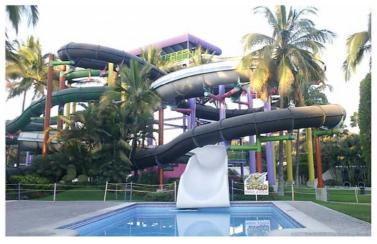

### **Attractions:**

- 4 open body slides
- 2 enclosed 32" body slides 1 enclosed 32" body slide+jump and run out
- 1 kamilancha enclosed+free fall jump inner tuber slide
- 1 lazy river
- 4 kamikazes
- 2 wave pools
- 2 kiddie areas

### **Years since opening:**

30 years

### **Characteristics:**

Excelent maintenance

### **CLUB ASTURIANO**