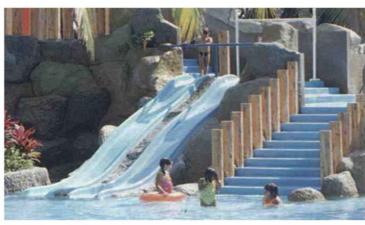

#### **Attractions:**

4 open body slides

1 kamikaze

2 enclosed 32" body slides

1 torbellino (bowl)

1 crazy river

1 toborruedas open inner tube slide

1 aquatubo 54" enclosed inner tube slide

1 kamilancha enclosed+free fall jump inner tuber slide

1 wave pool

2 kiddie areas