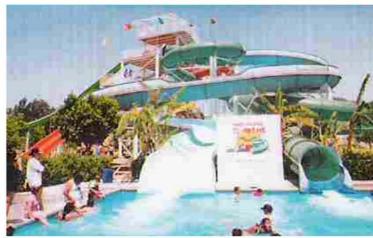

### Visit and tour to Parque Acuático Te-Pathé

Approximate duration of the visit: 2 hours

### **Attractions:**

1 Aquatubo 54" inner tube slide

1 Toborruedas open inner tube slide

1 kamilancha enclosed+free fall jump inner tuber slide

1 Torbellino (Bowl)

2 wave pool

2 kiddie areas

### TE-PATHE