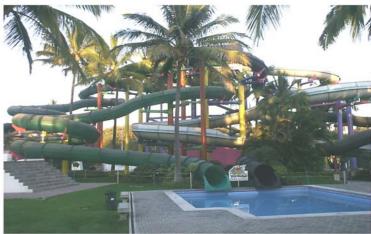

### **EX-HACIENDA TEMIXCO**

### **Attractions:**

- 1 Aquatubo 54" enclosed inner tube slide
- 1 Toborruedas open inner tube slide
- 1 Kamilancha enclosed+free fall jump inner tuber slide
- 1 Black Hole 54"
- 1 Kiddie Area
- 1 Aquaracer 6 lanes