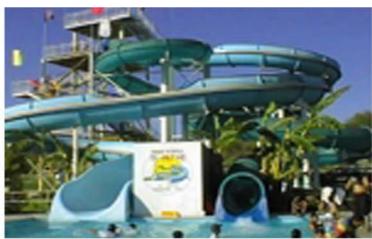

### **COMANJILLA**

### **Attractions:**

- 2 open body slides
- 2 kamikazes
- 2 enclosed 32" body slides
- 1 kiddie area
- 1 wave pool