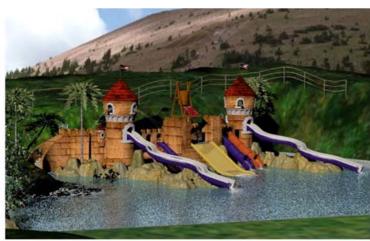

### Visit and tour to Parque Acuático Te-Pathé

Approximate duration of the visit: 2 hours

### **Contact Information:**

Km.152.5 Carretera México - Laredo Voice. +52 759 727 7585; Fax +52 759 727 75856 www.tepathe.com

### Price:

6 USD

### **Property:**

7 hectares

### **Attractions:**

1 Aquatubo 54" inner tube slide

1 Toborruedas open inner tube slide

1 kamilancha enclosed+free fall jump inner tuber slide

1 Torbellino (Bowl)

2 wave pool

2 kiddie areas

### **Years since opening:**

7 years

### TE-PATHE