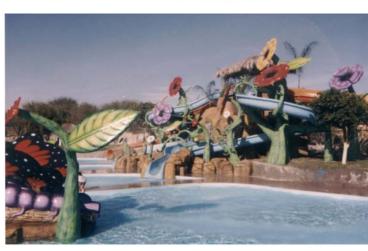

### Visit and tour to Parque Acuático Agua Caliente

Approximate duration of the visit: 3 hours

Travel from Parque Acuático Agua Caliente to Fibrart

Approximate travel time: 30 minutes

#### **Attractions:**

4 open body slides

1 kamikaze

2 enclosed 32" body slides

1 torbellino (bowl)

1 crazy river

1 toborruedas open inner tube slide

1 aquatubo 54" enclosed inner tube slide

1 kamilancha enclosed+free fall jump inner tuber slide

1 wave pool

2 kiddie areas

### AGUA CALIENTE