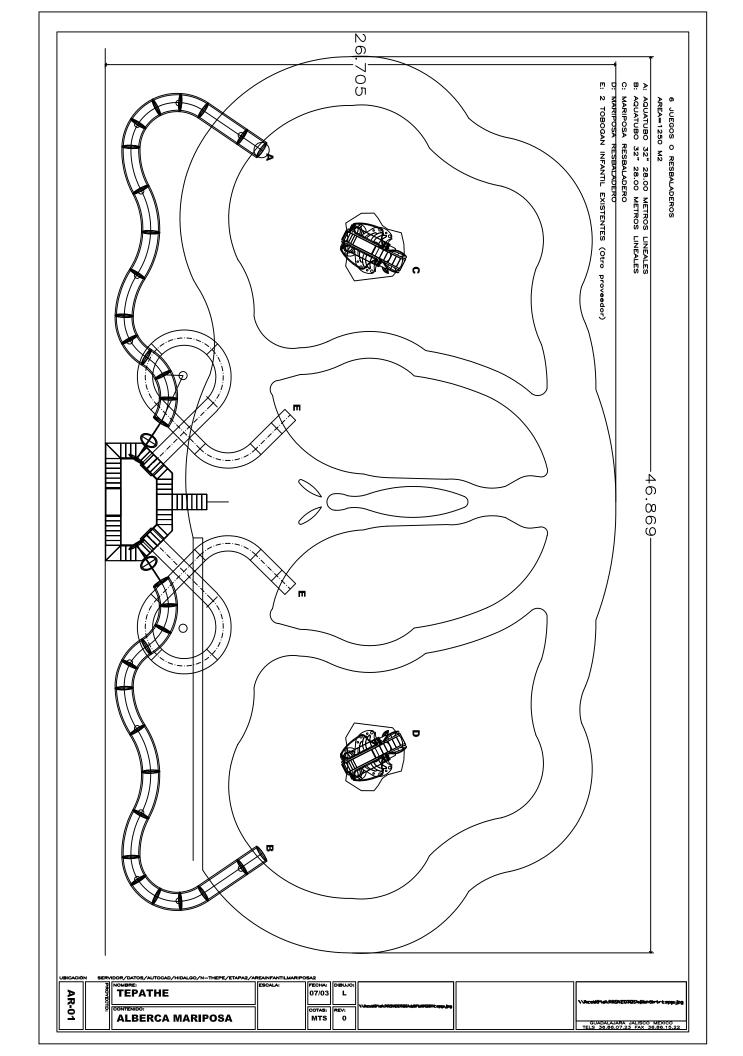

### Visit and tour to Parque Acuático Te-Pathé

Approximate duration of the visit: 2 hours

### **Contact Information:**

Km.152.5 Carretera México - Laredo Voice. +52 759 727 7585; Fax +52 759 727 75856 www.tepathe.com

### Price:

6 USD

### **Property:**

7 hectares

### **Attractions:**

1 Aquatubo 54" inner tube slide

1 Toborruedas open inner tube slide

1 kamilancha enclosed+free fall jump inner tuber slide

1 Torbellino (Bowl)

2 wave pool

2 kiddie areas

### **Years since opening:**

7 years

### TE-PATHE