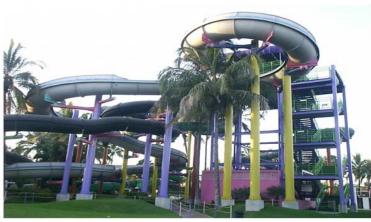

### **Attractions:**

- 4 open body slides
- 2 enclosed 32" body slides 1 enclosed 32" body slide+jump and run out
- 1 kamilancha enclosed+free fall jump inner tuber slide
- 1 lazy river
- 4 kamikazes
- 2 wave pools
- 2 kiddie areas

### **Years since opening:**

30 years

### **Characteristics:**

Excelent maintenance

### **CLUB ASTURIANO**