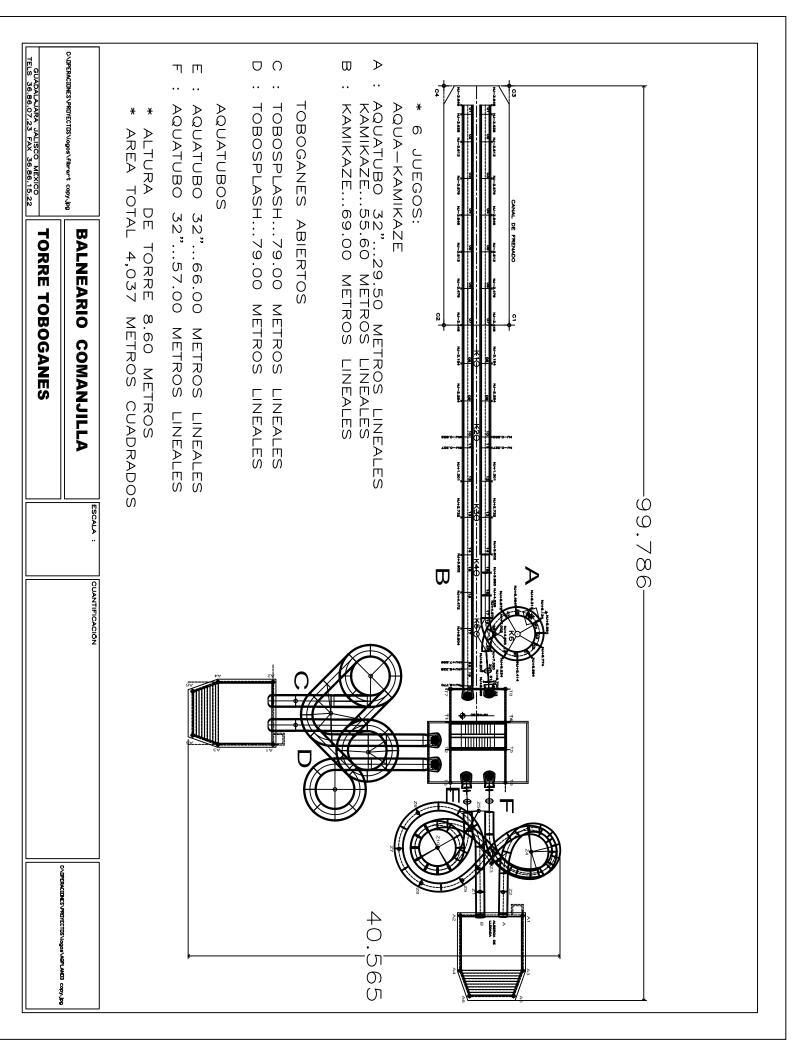

### **COMANJILLA**

### **Attractions:**

- 2 open body slides
- 2 kamikazes
- 2 enclosed 32" body slides
- 1 kiddie area
- 1 wave pool