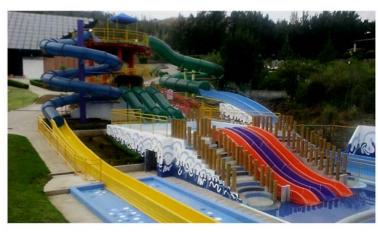

#### **Attractions:**

4 open body slides

1 kamikaze

2 enclosed 32" body slides

1 torbellino (bowl)

1 crazy river

1 toborruedas open inner tube slide

1 aquatubo 54" enclosed inner tube slide

1 kamilancha enclosed+free fall jump inner tuber slide

1 wave pool

2 kiddie areas