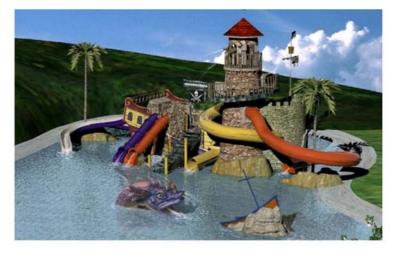

### Visit and tour to Parque Acuático Te-Pathé

Approximate duration of the visit: 2 hours

### **Contact Information:**

Km.152.5 Carretera México - Laredo Voice. +52 759 727 7585; Fax +52 759 727 75856 www.tepathe.com

### Price:

6 USD

### **Property:**

7 hectares

### **Attractions:**

1 Aquatubo 54" inner tube slide

1 Toborruedas open inner tube slide

1 kamilancha enclosed+free fall jump inner tuber slide

1 Torbellino (Bowl)

2 wave pool

2 kiddie areas

### **Years since opening:**

7 years

### TE-PATHE