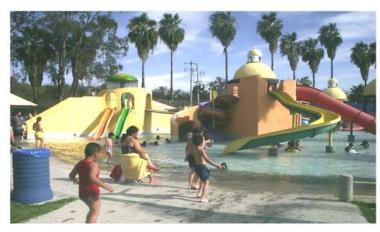

### Visit and tour to Parque Acuático Agua Caliente

Approximate duration of the visit: 3 hours

Travel from Parque Acuático Agua Caliente to Fibrart

Approximate travel time: 30 minutes

#### **Attractions:**

4 open body slides

1 kamikaze

2 enclosed 32" body slides

1 torbellino (bowl)

1 crazy river

1 toborruedas open inner tube slide

1 aquatubo 54" enclosed inner tube slide

1 kamilancha enclosed+free fall jump inner tuber slide

1 wave pool

2 kiddie areas

### AGUA CALIENTE