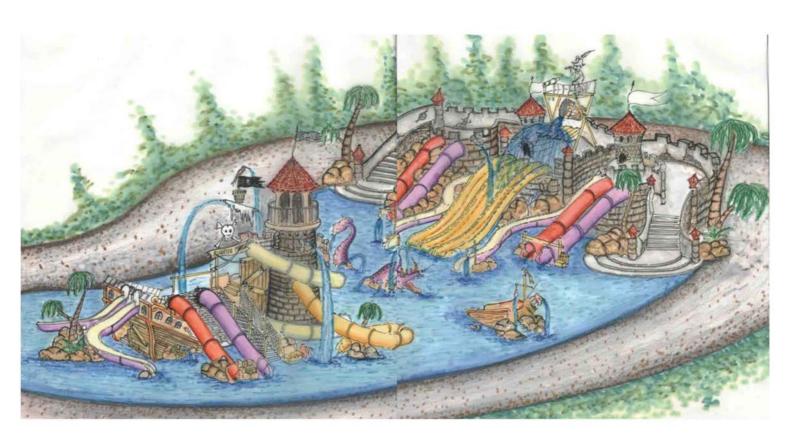

### Visit and tour to Parque Acuático Te-Pathé

Approximate duration of the visit: 2 hours

### **Contact Information:**

Km.152.5 Carretera México - Laredo Voice. +52 759 727 7585; Fax +52 759 727 75856 www.tepathe.com

### Price:

6 USD

### **Property:**

7 hectares

### **Attractions:**

1 Aquatubo 54" inner tube slide

1 Toborruedas open inner tube slide

1 kamilancha enclosed+free fall jump inner tuber slide

1 Torbellino (Bowl)

2 wave pool

2 kiddie areas

### **Years since opening:**

7 years

### TE-PATHE