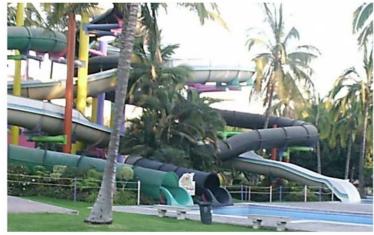

### **COMANJILLA**

### **Attractions:**

- 2 open body slides
- 2 kamikazes
- 2 enclosed 32" body slides
- 1 kiddie area
- 1 wave pool