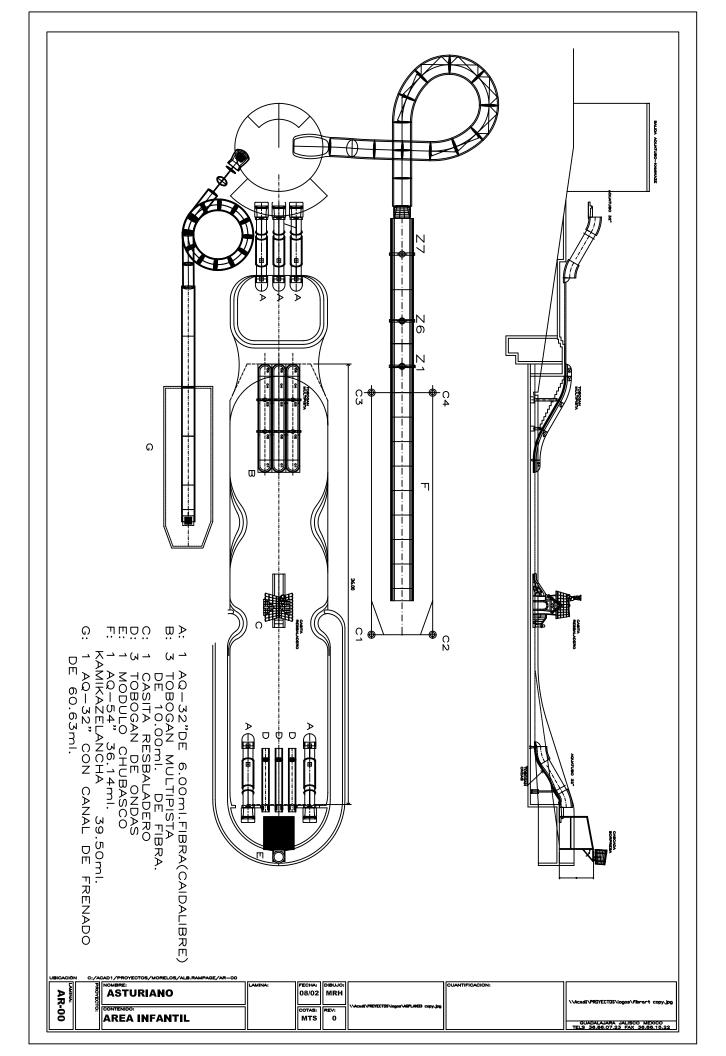

### **CLUB CAMPESTRE ASTURIANO**

### **Contact Information:**

Voice. +52 387 778 0784; Fax +52 387 778-0022

Director: Leonel Gutiérrez

### **Price:**

Members only (No cost)

### **Property:**

12 hectares

### **Attractions:**

- 4 open body slides
- 2 enclosed 32" body slides 1 enclosed 32" body slide+jump and run out
- 1 kamilancha enclosed+free fall jump inner tuber slide
- 1 lazy river
- 4 kamikazes
- 2 wave pools
- 2 kiddie areas

### **Years since opening:**

30 years

### **Characteristics:**

Excelent maintenance

### **CLUB ASTURIANO**