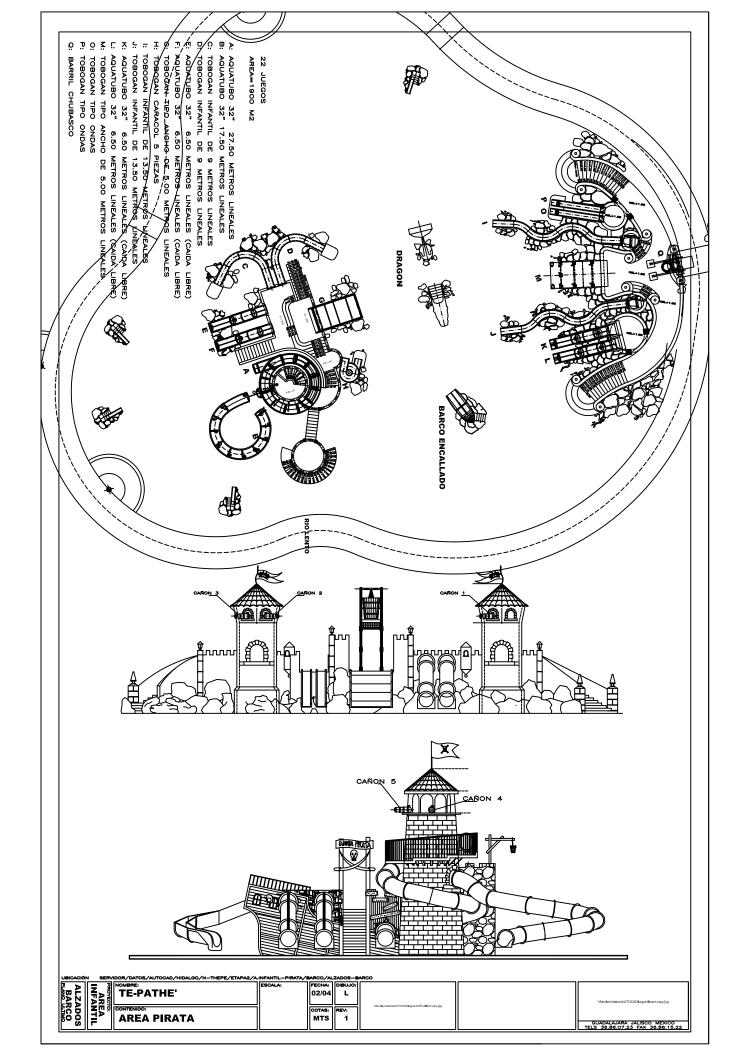

### Visit and tour to Parque Acuático Te-Pathé

Approximate duration of the visit: 2 hours

### **Contact Information:**

Km.152.5 Carretera México - Laredo Voice. +52 759 727 7585; Fax +52 759 727 75856 www.tepathe.com

### Price:

6 USD

### **Property:**

7 hectares

### **Attractions:**

1 Aquatubo 54" inner tube slide

1 Toborruedas open inner tube slide

1 kamilancha enclosed+free fall jump inner tuber slide

1 Torbellino (Bowl)

2 wave pool

2 kiddie areas

### **Years since opening:**

7 years

### TE-PATHE