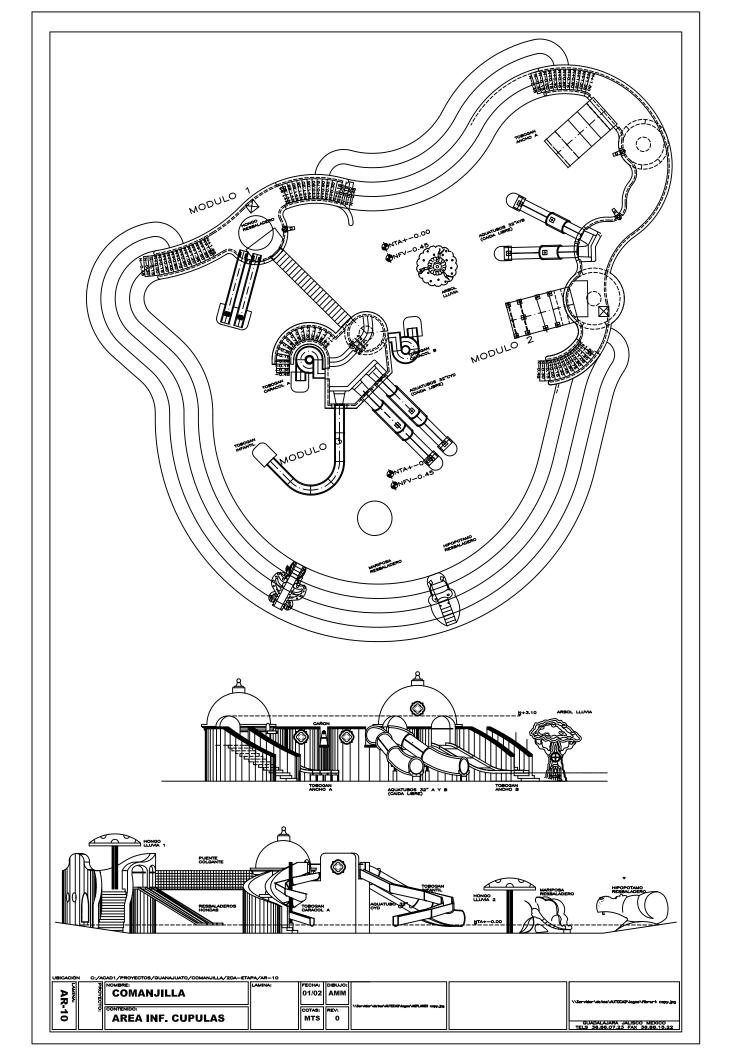

### **Attractions:**

- 2 open body slides
- 2 kamikazes
- 2 enclosed 32" body slides
- 1 kiddie area
- 1 wave pool

### **COMANJILLA**