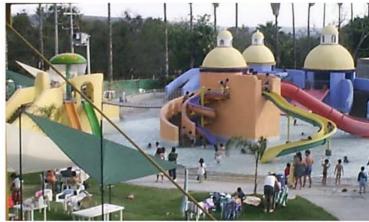

### Visit and tour to Parque Acuático Agua Caliente

Approximate duration of the visit: 3 hours

Travel from Parque Acuático Agua Caliente to Fibrart

Approximate travel time: 30 minutes

#### **Attractions:**

4 open body slides

1 kamikaze

2 enclosed 32" body slides

1 torbellino (bowl)

1 crazy river

1 toborruedas open inner tube slide

1 aquatubo 54" enclosed inner tube slide

1 kamilancha enclosed+free fall jump inner tuber slide

1 wave pool

2 kiddie areas

### AGUA CALIENTE