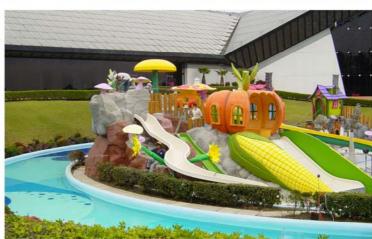

### **WHAT CAN YOU SEE DURING THE VISITS?**

6 WATER SLIDE PLATFORMS

1 NATURAL PLATFORM

1 MAN MADE HILL

**40 FIBRART WATER SLIDES** 

1 CRAZY RIVER

1 LAZY RIVER

9 FIBRART KIDDIE AREAS