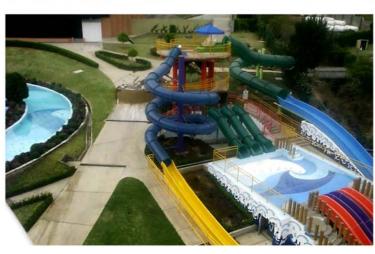

#### **Attractions:**

4 open body slides

1 kamikaze

2 enclosed 32" body slides

1 torbellino (bowl)

1 crazy river

1 toborruedas open inner tube slide

1 aquatubo 54" enclosed inner tube slide

1 kamilancha enclosed+free fall jump inner tuber slide

1 wave pool

2 kiddie areas